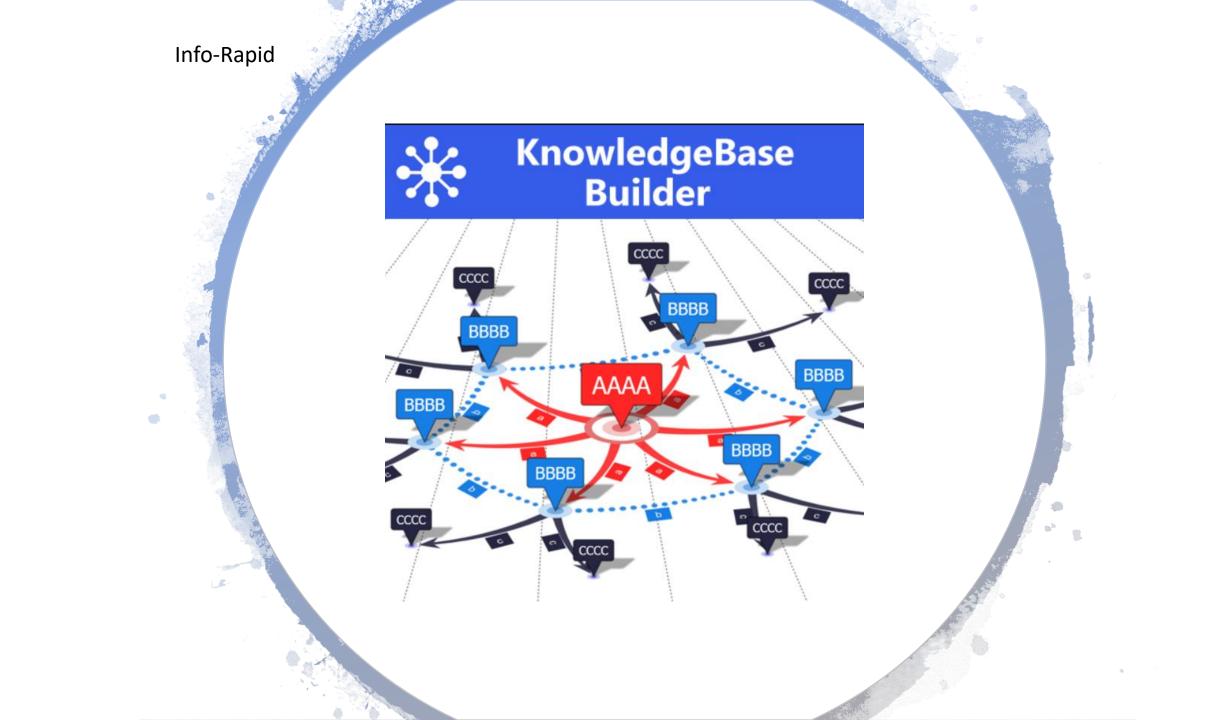

## About InFo-Rapid

- (1) Auto mind-Map
  - 2 Show as 3D GIF

- (3) Can Modify Lay out
- (4) Insert Wiki-Article & Twitter

#### Info-Rapid