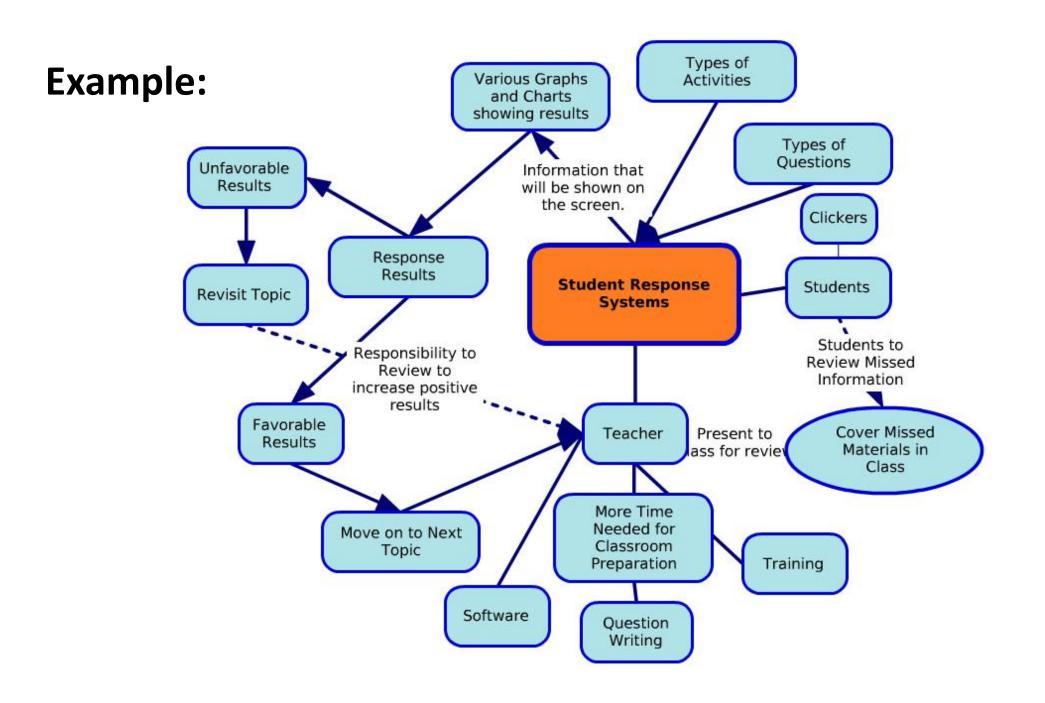

## **Example:**

5. The structure that should develop will be a 'radiant hierarchy', with ideas radiating out from your central theme and main branches.

Associations

Radiant

Radiant

Radiant

Hierarchical

Associations

1. Start at the centre of a blank, landscape page, ideally with a colourful image to represent your subject.

Personal Beauty

Thinner

Word

Flowing

Style

4. Experiment with different ways of linking and emphasising different aspects. Use highlighters, codes and arrows as necessary.

How to Mind Map 2. Use words and pictures throughout your map. Wherever possible use single KEY words, printed along a line. Each word or picture sits on its own line.

Print

Single

images

olour

Use

Centre

Thicker Lines

3. The lines make the associations between ideas as clear as possible. Make them flowing and organic, each line the same length as the word or image. Always ensure that lines connect to the end of the line at the previous level. Typically lines will be thicker at the centre and thinner further out.