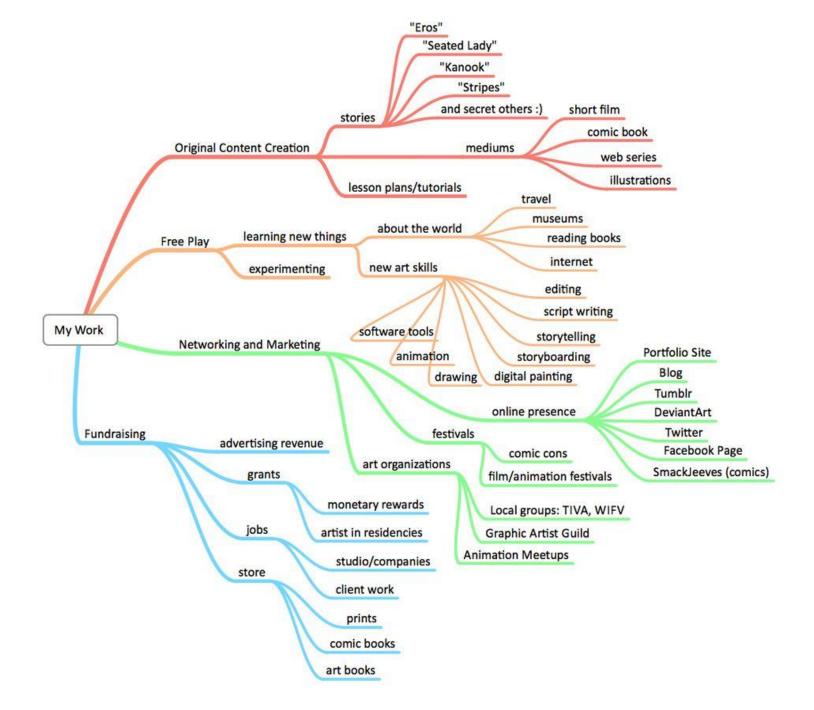

ually..! But using connectors, pictures, links, And other files..!



What is a Mind-Map?

Basically it is a diagram shows information - Visually..! But using connectors, pictures, links, And other files..!

Why do we need it?

Because, it promotes
better understanding
Better recalling
Memorize large amount of data
Help process info

| What is a Mind-Map? | Basically it is a diagram shows information - Visually! But using connectors, pictures, links, And other files! |
|---------------------|-----------------------------------------------------------------------------------------------------------------|
| Why do we need it?  | Because, it promotes  better understanding  Better recalling  Memorize large amount of data  Help process info  |

## How to draw a Mind-map?



#### **Example:**



#### **Example:** CHOOSE FRIDGE WITH A GOOD ENERGY MEATLESS STAR RATING CONSIDER GOING MONDAY! WALK SOLAR FOR WATER HEATING SYSTEMS HAVE ONE DAY USE LOCALLY A WEEK THAT IS RIDE A BIKE GROWN VEGETARIAN DAY PRODUCE TAKE THE BUS TO SCHOOL PUT TIMERS ON TRANSPORT CANTEEN URNS OR USE A KETTLE WATER HEATING COMPOST REDUCE WASTE LUNCH TIME FIELDOFMARS RECYCLE RUBBISH WWW.WASTEWISE.WA.GOV.AU ORGANISATIONS ENERGY SAVING AT RECESS! THAT CAN HELP TURN OFF CLIMATE CHANGE TIPS LIGHTS LIGHTING FOR YOUR LUNCH SCHOOL SOLAR SCHOOLS PROGRAM EQUIPMENT THEATING CONDITIONING CHOOSING USE ENERGY EQUIPMENT EFFICIENT LIGHTS LOOK FOR A GOOD ENERGY ONLY USE HEATERS STAR RATING WHEN THE SPACE INSULATE IS OCCUPIED BUILDINGS TEACH A CLASS DO THIS TURN OFF TURN COMPUTER KEEP DOORS AND AT POWERPOINT OFF AT POWERPOINT