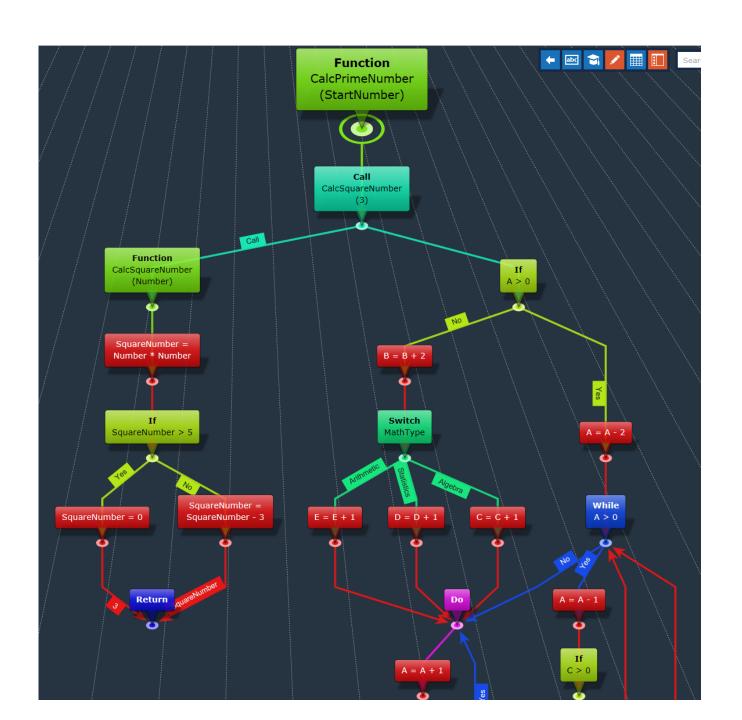

eriment with different ways of linking and emphasising different aspects. Use highlighters, codes and arrows as necessary.

How to Mind Map 2. Use words and pictures throughout your map. Wherever possible use single KEY words, printed along a line. Each word or picture sits on its own line.

Print

Single

images

olour

Use

Centre

Thicker Lines

3. The lines make the associations between ideas as clear as possible. Make them flowing and organic, each line the same length as the word or image. Always ensure that lines connect to the end of the line at the previous level. Typically lines will be thicker at the centre and thinner further out.



## About InFo-Rapid

- (1) Auto mind-Map
  - 2 Show as 3D GIF

- (3) Can Modify Lay out
- (4) Insert Wiki-Article & Twitter





#### Info-Rapid



### Hands on Tool

#### Login

- Create a token
- Create new
- Add items
- Use format
- Adjust views

#### Modify

- Use Edit
- Use Browse
- Use 3D
- Use Table
- Try Automation

# Save & Share

- Download
- Share
- Upload & Open if need
- Save in ur PC

#### Try

- Use Memorize function
- Use Notes
- Use search
- Description
- Hyperlinks
- Images

## Steps

## Open

Goto

"Inforapid.org"

Create a Token

Create new map

## Add

**Add Elements** 

Use Formats -LO

Save Local

## Present

Use "Browse"

Use "3D"

Use "Tables"

## Recap

Login

- Free account is enough
- Pro version has many greater options

Create

- Do from scratch
- Start from CSV or Wikipedia

Interactive

- Present individually
- Present in smartboard

S&S

- Save in local system
- Share the base file for future

### Pr