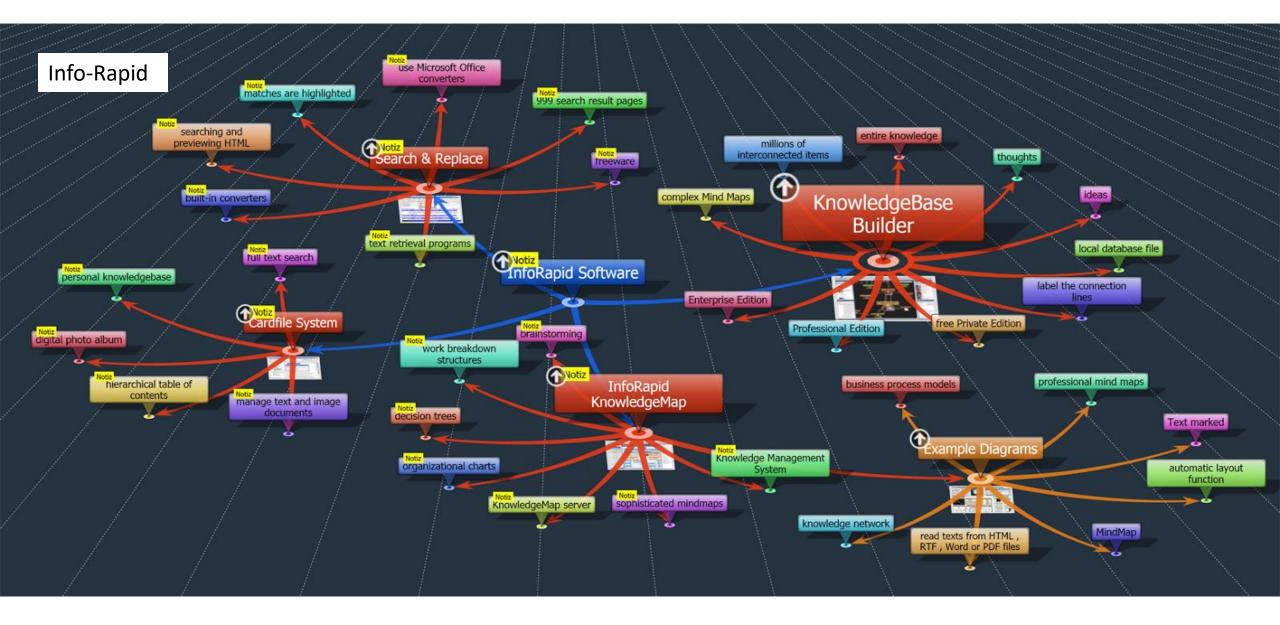

## About InFo-Rapid

- (1) Auto mind-Map
  - 2 Show as 3D GIF

- (3) Can Modify Lay out
- (4) Insert Wiki-Article & Twitter

#### Info-Rapid