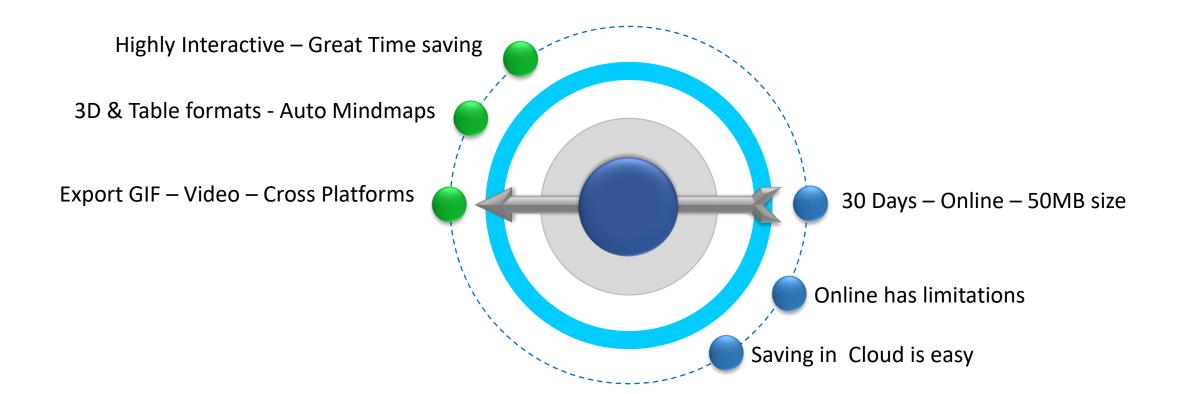

on Tool

#### Login

- Create a token
- Create new
- Add items
- Use format
- Adjust views

#### Modify

- Use Edit
- Use Browse
- Use 3D
- Use Table
- Try Automation

# Save & Share

- Download
- Share
- Upload & Open if need
- Save in ur PC

#### Try

- Use Memorize function
- Use Notes
- Use search
- Description
- Hyperlinks
- Images

## Steps

## Open

Goto

"Inforapid.org"

Create a Token

Create new map

## Add

**Add Elements** 

Use Formats -LO

Save Local

## Present

Use "Browse"

Use "3D"

Use "Tables"

## Recap

Login

- Free account is enough
- Pro version has many greater options

Create

- Do from scratch
- Start from CSV or Wikipedia

Interactive

- Present individually
- Present in smartboard

S&S

- Save in local system
- Share the base file for future

### Pros & Cons



## **Quelling of Doubts!!**

## Let's get social



#Facebook - elavarasuu

#Twitter - toelvrsn

#Whatsapp - 9944770093

# Blogspot

Tnblackboard.blogspot.com

#Mail – toelavarasan@gmail.com