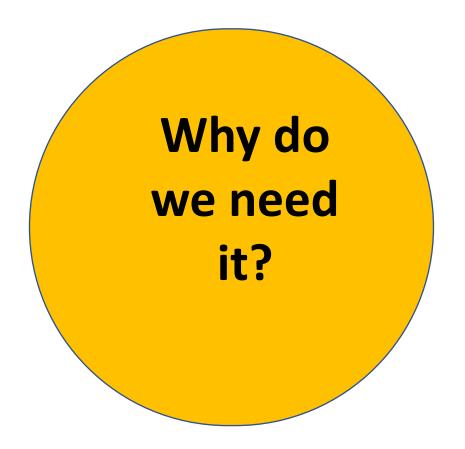

## **Example:**

5. The structure that should develop will be a 'radiant hierarchy', with ideas radiating out from your central theme and main branches.

Associations

Radiant

Radiant

Radiant

Hierarchical

Associations

1. Start at the centre of a blank, landscape page, ideally with a colourful image to represent your subject.

Personal Beauty

Thinner

Word

Flowing

Style

4. Experiment with different ways of linking and emphasising different aspects. Use highlighters, codes and arrows as necessary.

How to Mind Map 2. Use words and pictures throughout your map. Wherever possible use single KEY words, printed along a line. Each word or picture sits on its own line.

Print

Single

images

olour

Use

Centre

Thicker Lines

3. The lines make the associations between ideas as clear as possible. Make them flowing and organic, each line the same length as the word or image. Always ensure that lines connect to the end of the line at the previous level. Typically lines will be thicker at the centre and thinner further out.